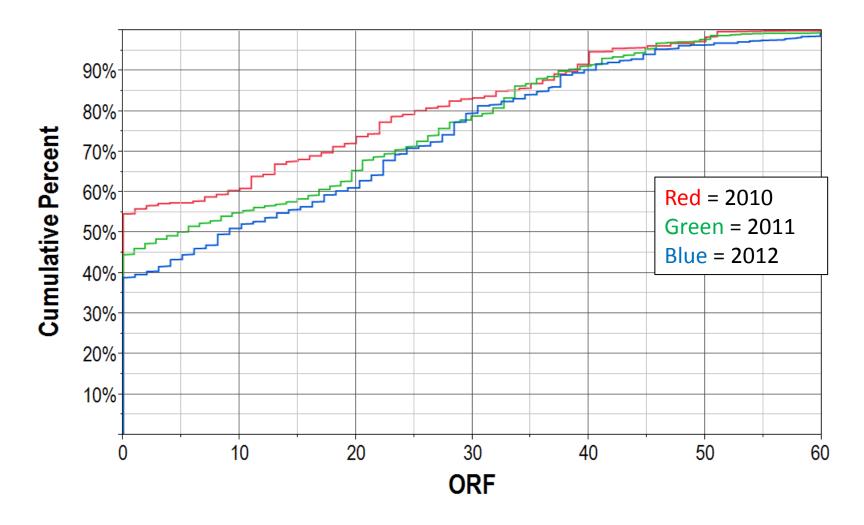

| 3         | 29                 | 36                             | 39                 | 309                               |  |
| 4         | 46                 | 46                             | 46                 | 23                                | 4         | 43                 | 46                             | 51                 | 170                               |  |
| 5         | 60                 | 64                             | 64                 | 2                                 | 5         | 60                 | 60                             | 63                 | 26                                |  |

Case Study 4 Malawi, Grade 3, Chichewa (2012)





# Case Study 4 Malawi, Grade 3, Chichewa (2012)

## **Cumulative Percentile of ORF for Grade 4:**