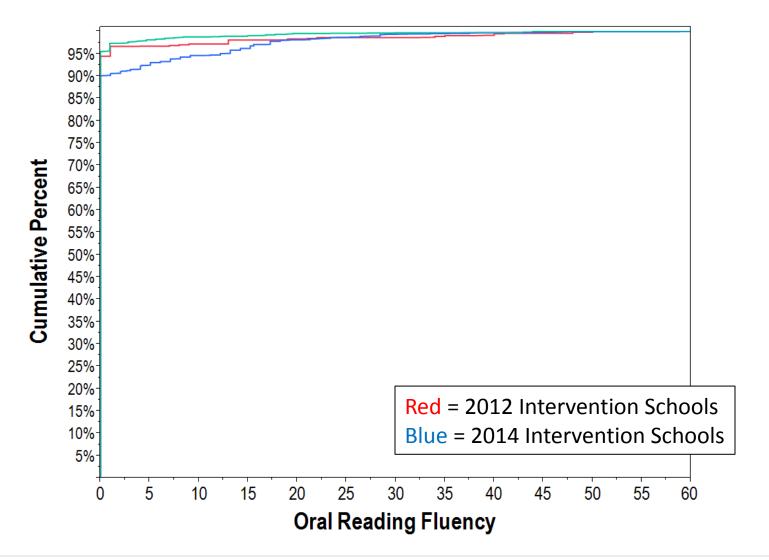

| 28                 | 30                             | 38                 | 79                                | 3         | 29                 | 36                             | 39                 | 309                               |  |
| 4         | 46                 | 46                             | 46                 | 23                                | 4         | 43                 | 46                             | 51                 | 170                               |  |
| 5         | 60                 | 64                             | 64                 | 2                                 | 5         | 60                 | 60                             | 63                 | 26                                |  |

Case Study 4 Malawi, Grade 3, Chichewa (2012)





# Case Study 4 Malawi, Grade 3, Chichewa (2012)

## **Cumulative Percentile of ORF for Grade 4:**