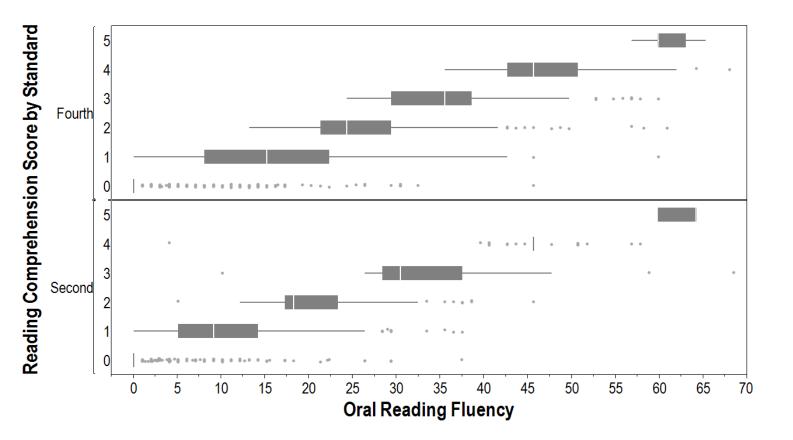

# **Box Plots- Reading Comprehension and Grade:**

### Tables- ORF by Reading Comprehension and Grade:

|           | Standard 2         |                                |                    |                                   |           | Standard 4         |                                |                    |                                   |  |
|-----------|--------------------|--------------------------------|--------------------|-----------------------------------|-----------|--------------------|--------------------------------|--------------------|-----------------------------------|--|
| # Correct | 25th<br>percentile | 50th<br>percentile<br>(median) | 75th<br>percentile | Count<br>(achieving<br># correct) | # Correct | 25th<br>percentile | 50th<br>percentile<br>(median) | 75th<br>percentile | Count<br>(achieving<br># correct) |  |
| 0         | 0                  | 0                              | 0                  | 2,926                             | 0         | 0                  | 0                              | 0                  | 712                               |  |
| 1         | 5                  | 9                              | 14                 | 187                               | 1         | 8                  | 15                             | 22                 | 267                               |  |
| 2         | 17                 | 18                             | 23                 | 143                               | 2         | 21                 | 24                             | 29                 | 355                               |  |
| 3         | 28                 | 30                             | 38                 | 79                                | 3         | 29                 | 36                             | 39                 | 309                               |  |
| 4         | 46                 | 46                             | 46                 | 23                                | 4         | 43                 | 46                             | 51                 | 170                               |  |
| 5         | 60                 | 64                             | 64                 | 2                                 | 5         | 60                 | 60                             | 63                 | 26                                |  |